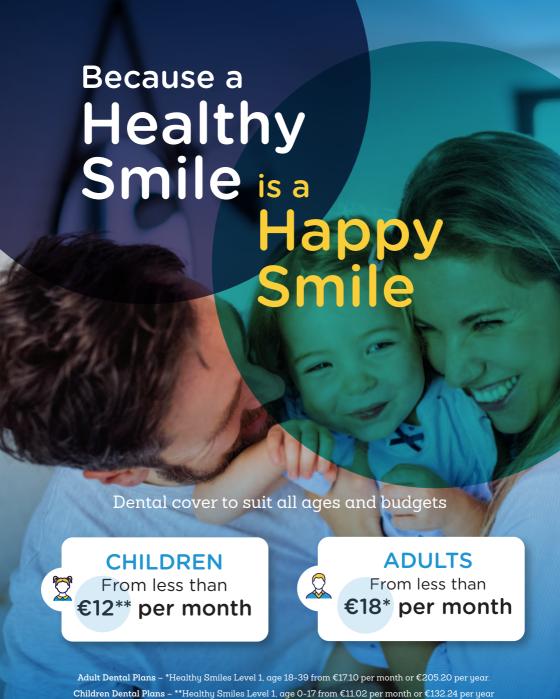

At DeCare Dental, we understand the importance of maintaining your dental health, and that's why we offer a range of dental insurance plans designed to suit all ages and budgets.

|         | Level 1   |          | Level 2   |          | Level 3   |          | Level 4   |          |
|---------|-----------|----------|-----------|----------|-----------|----------|-----------|----------|
|         | Per Month | Per Year |
| 0 - 17  | €11.02    | €132.24  | €13.54    | €162.48  | €15.01    | €180.12  | €18.86    | €226.32  |
| 18 - 39 | €17.10    | €205.20  | €25.04    | €300.48  | €30.46    | €365.52  | €34.34    | €412.08  |
| 40 - 49 | €18.58    | €222.96  | €27.79    | €333.48  | €33.77    | €405.24  | €37.51    | €450.12  |
| 50+     | €18.91    | €226.92  | €28.21    | €338.52  | €35.40    | €424.80  | €38.14    | €457.68  |