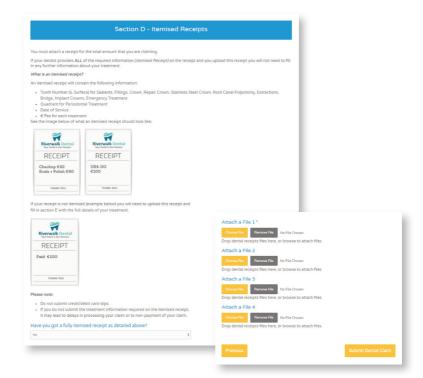

## Step 6

Upload your dental receipts here. Please note all receipts must be itemised. Then select **Submit Dental Claim** to send your claim to be processed. If you do not have an itemised receipt please see Step 7.

If you don't have an itemised receipt select **No** in the drop-down in Step 6. Upload a copy of your receipt and fill in the details in the drop-down boxes provided, including tooth number, date of service & fee. Then select **Submit Dental Claim** to send your claim to be processed.