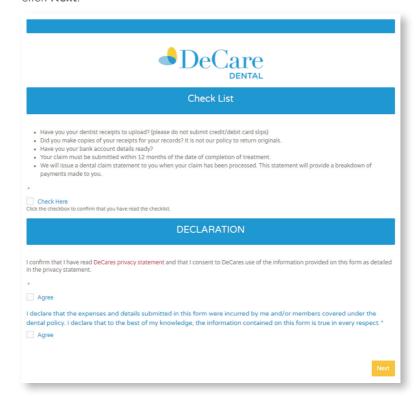

## Online Claiming Guide

Step 1

To submit your claim online please visit www.decare.ie/online-dental-claiming/and hit the button Get Started.

Step 2

Read and click to agree to the Check List and Declaration and then click **Next**.